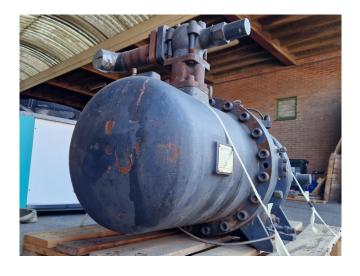

#### **Used Hanbell RC14**

Used Hanbell RC14 semi-hermetic screw compressor on Freon with a sight glass. The compressor has a displacement of 257/309 m³/h. Cooling capacity: 292,1/242,8 kW. \*Why choose for HOSBV? We are not only the largest used refrigeration specialist in Europe, but also, we deliver all equipment including an extensive test, warranty and industrial cleaning. \*If requested we are happy to arrange your logistics.