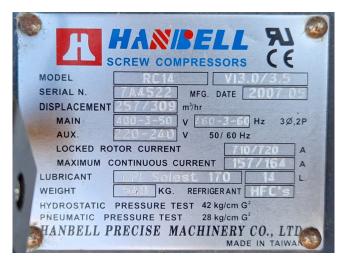

## **Specifications**

| Brand            | Hanbell         |
|------------------|-----------------|
| Туре             | RC14            |
| Refrigerant      | Freon           |
| Capacity Control | 1               |
| Sight Glass      | 1               |
| Solenoid Valve   | 1               |
| m3 / h           | 257/309         |
| Remarks          | Y.o.b. 2007     |
| Weight in kg.    | 540 kg          |
| Sizes            | 1450x770x770 mm |
|                  | (LxWxH)         |
| Stock            | 1               |

#### **Used Hanbell RC14**

Used Hanbell RC14 semi-hermetic screw compressor on Freon with a sight glass. The compressor has a displacement of 257/309 m³/h. Cooling capacity: 292,1/242,8 kW. \*Why choose for HOSBV? We are not only the largest used refrigeration specialist in Europe, but also, we deliver all equipment including an extensive test, warranty and industrial cleaning. \*If requested we are happy to arrange your logistics.