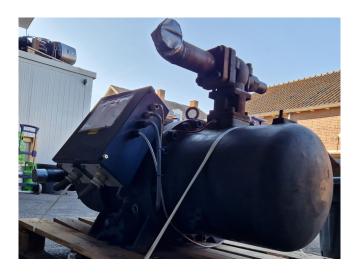

#### **Used Hanbell RC14**

Used Hanbell RC14 semi-hermetic screw compressor on Freon with a sight glass. The compressor has a displacement of 257/309 m³/h. Cooling capacity: 292,1/242,8 kW. \*Why choose for HOSBV? We are not only the largest used refrigeration specialist in Europe, but also, we deliver all equipment including an extensive test, warranty and industrial cleaning. \*If requested we are happy to arrange your logistics.