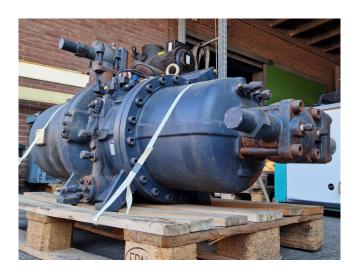

#### **Used Hanbell RC14**

Used Hanbell RC14 semi-hermetic screw compressor on Freon with a sight glass. The compressor has a displacement of 257/309 m³/h. Cooling capacity: 292,1/242,8 kW. \*Why choose for HOSBV? We are not only the largest used refrigeration specialist in Europe, but also, we deliver all equipment including an extensive test, warranty and industrial cleaning. \*If requested we are happy to arrange your logistics.