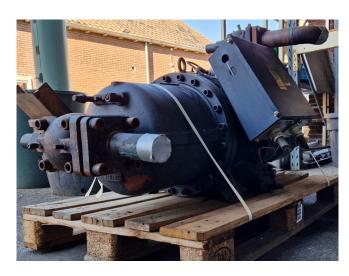

#### **Used Hanbell RC14**

Used Hanbell RC14 semi-hermetic screw compressor on Freon with a sight glass. The compressor has a displacement of 257/309 m³/h. Cooling capacity: 292,1/242,8 kW. \*Why choose for HOSBV? We are not only the largest used refrigeration specialist in Europe, but also, we deliver all equipment including an extensive test, warranty and industrial cleaning. \*If requested we are happy to arrange your logistics.