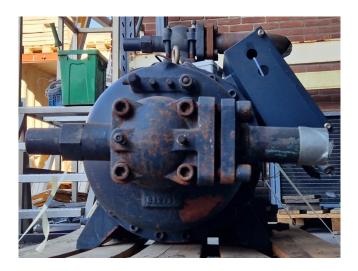

#### **Used Hanbell RC14**

Used Hanbell RC14 semi-hermetic screw compressor on Freon with a sight glass. The compressor has a displacement of 257/309 m³/h. Cooling capacity: 292,1/242,8 kW. \*Why choose for HOSBV? We are not only the largest used refrigeration specialist in Europe, but also, we deliver all equipment including an extensive test, warranty and industrial cleaning. \*If requested we are happy to arrange your logistics.