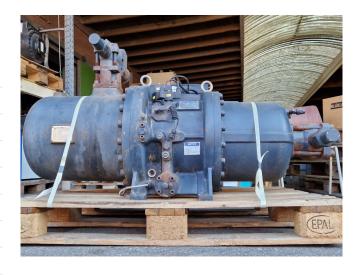

#### **Used Hanbell RC14**

Used Hanbell RC14 semi-hermetic screw compressor on Freon with a sight glass. The compressor has a displacement of 257/309 m³/h. Cooling capacity: 292,1/242,8 kW. \*Why choose for HOSBV? We are not only the largest used refrigeration specialist in Europe, but also, we deliver all equipment including an extensive test, warranty and industrial cleaning. \*If requested we are happy to arrange your logistics.