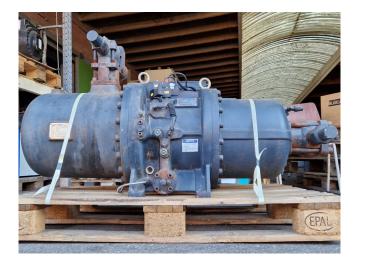

#### **Used Hanbell RC14**

Used Hanbell RC14 semi-hermetic screw compressor on Freon with a sight glass. The compressor has a displacement of 257/309 m³/h. Cooling capacity: 292,1/242,8 kW. \*Why choose for HOSBV? We are not only the largest used refrigeration specialist in Europe, but also, we deliver all equipment including an extensive test, warranty and industrial cleaning. \*If requested we are happy to arrange your logistics.